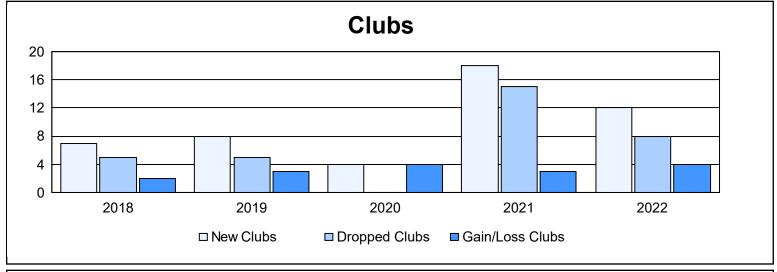

District 301 E As of June 2022 Cumulative

| Year      | New<br>Clubs | Dropped<br>Clubs | Gain/<br>Loss<br>Clubs | New<br>Members | Charter<br>Members | Reinstate<br>Members | Transfer<br>Members | Total<br>Member<br>Added | Total<br>Members<br>Dropped | Gain/<br>Loss<br>Members |
|-----------|--------------|------------------|------------------------|----------------|--------------------|----------------------|---------------------|--------------------------|-----------------------------|--------------------------|
| 2017-2018 | 7            | 5                | 2                      | 506            | 193                | 20                   | 0                   | 719                      | 434                         | 285                      |
| 2018-2019 | 8            | 5                | 3                      | 305            | 202                | 68                   | 8                   | 583                      | 595                         | -12                      |
| 2019-2020 | 4            | 0                | 4                      | 295            | 295                | 254                  | 1                   | 845                      | 832                         | 13                       |
| 2020-2021 | 18           | 15               | 3                      | 422            | 409                | 10                   | 1                   | 842                      | 743                         | 99                       |
| 2021-2022 | 12           | 8                | 4                      | 338            | 606                | 71                   | 61                  | 1,076                    | 688                         | 388                      |
| Average   | 10           | 7                | 3                      | 373            | 341                | 85                   | 14                  | 813                      | 658                         | 155                      |